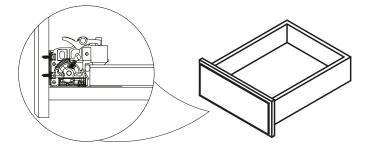

3) Please put the drawer flat on the slide and close the drawer completly. When the slide be connected with the connecting link, then the installation to be finished.

4) Press the connecting link then you can take out the drawer.