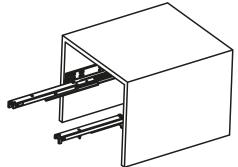

## TENDER BOX INSTALLATION INSTRUCTION

1) Please install the drawer and slide well and keep the slide full extension outside the drawer.

SISO

**DENMARK**- high quality furniture fittings –

2) The connecting link be installed on the bottom of the drawer.