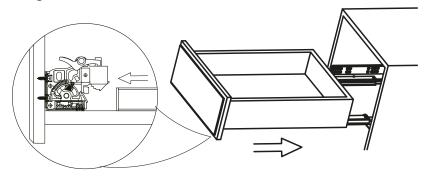

3) Please put the drawer flat on the slide and close the drawer completly. When the slide be connected with the connecting link, then the installation to be finished.

4) Press the connecting link then you can take out the drawer.