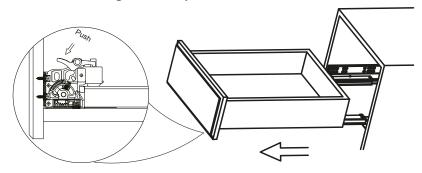

## TENDER BOX INSTALLATION INSTRUCTION

1) Please install the drawer and slide well and keep the slide full extension outside the drawer.

SISO

**DENMARK**- high quality furniture fittings –

2) The connecting link be installed on the bottom of the drawer.

3) Please put the drawer flat on the slide and close the drawer completly. When the slide be connected with the connecting link, then the installation to be finished.

4) Press the connecting link then you can take out the drawer.